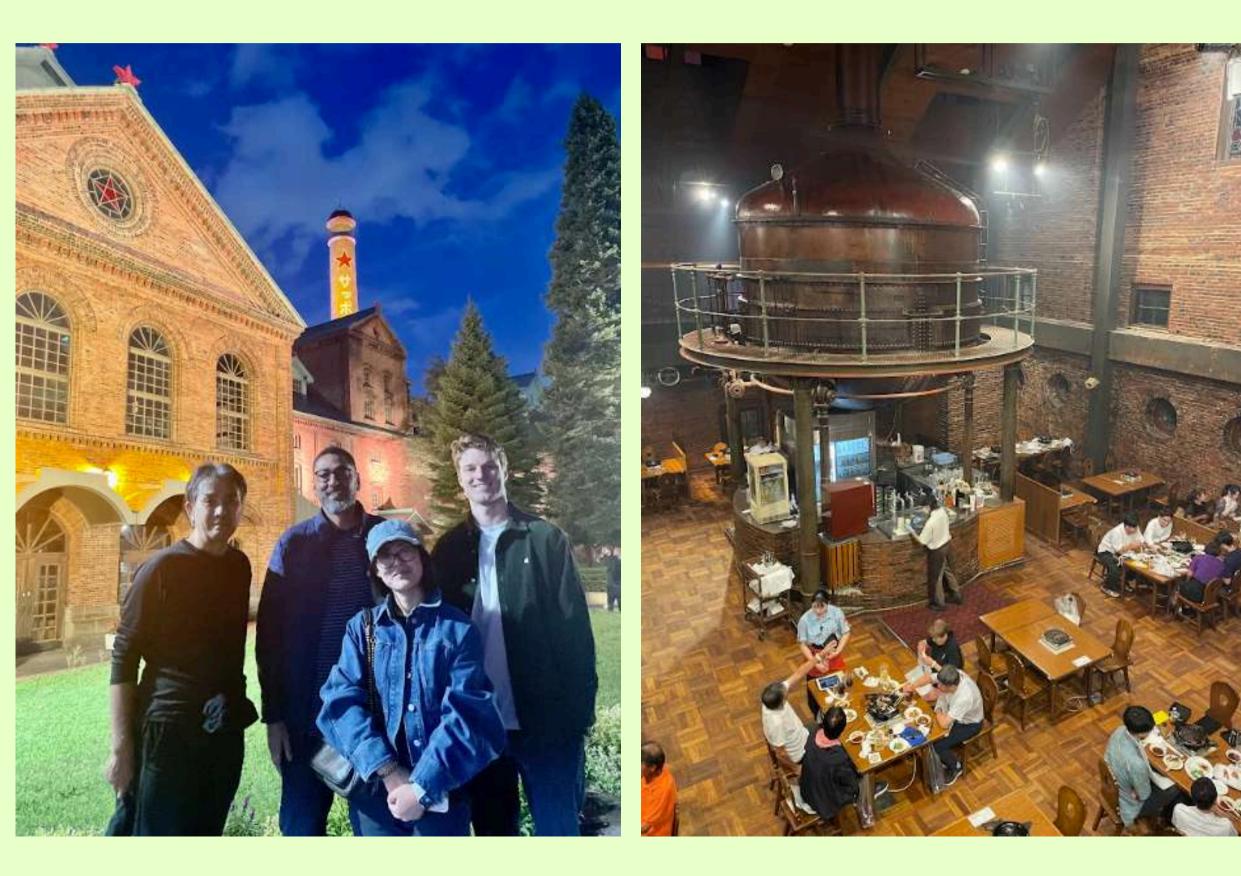

# Wine TourismYoichi Distillery

## Wine Tourism <u>Yoichi Distillery</u>

Free Tastings and factory tour requires pre-booking. anyone.