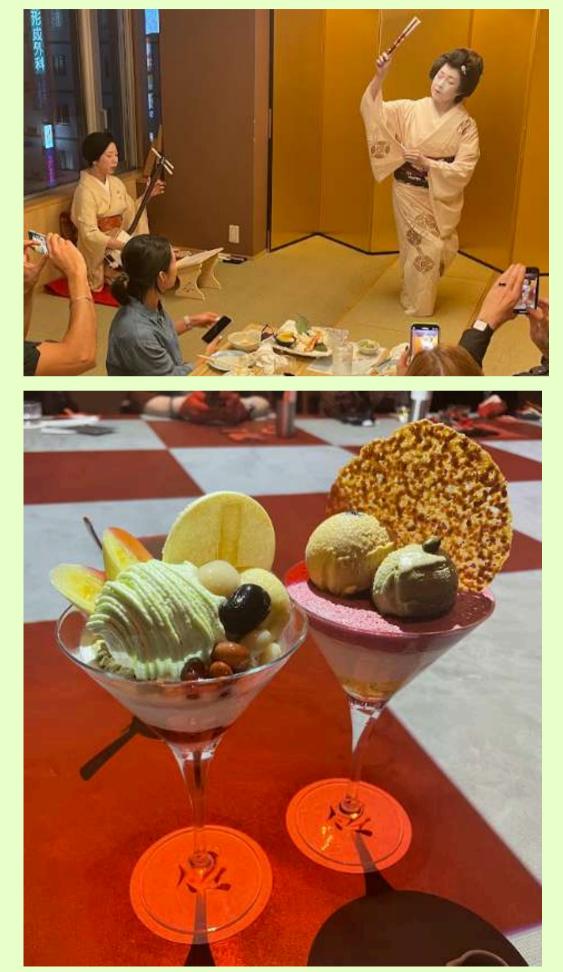

### Sample Itinerary 1

| 3 | Departing from Hotel                                                                                    |
|---|---------------------------------------------------------------------------------------------------------|
|   | System Voichi Distillery https://www.nikka.com/distilleries/yoichi/                                     |
|   | S Niki Town: NIKI Hills Winery https://nikihills.co.jp/                                                 |
|   | Akaigawa Village: YU KIRORO https://yukiroro.com/ja/stay/kiroro-restaurant/                             |
|   | Bekkaido Wine https://www.hokkaidowine.com/                                                             |
|   | Check-in / [Accommodation] The Royal Park Canvas Sapporo Odori Park                                     |
|   | 🖁 "Sushi making experience + sushi dinner" at Otarutei Yasuke                                           |
|   | Explore Tanukikoji Shopping Street after dinner                                                         |
|   |                                                                                                         |
|   | Departing from Hotel                                                                                    |
|   | Hokkaido Shrine                                                                                         |
|   | Okurayama Ski Jump (observation deck)                                                                   |
|   | [Bad weather backup] visit AOAO SAPPORO in AM.                                                          |
|   | Nouvelle Pousse Okurayama (Japanese and French Lunch)                                                   |
| 4 | Hokkaido Museum                                                                                         |
|   | A special geisha experience in Susukino and a kaiseki plan to enjoy northern (Takarajima Travel Agency) |
|   | *Nighttime Economy: "Explore Susukino at night" after the dinner                                        |
|   | [Accommodation] The Royal Park Canvas Sapporo Odori Park                                                |
|   |                                                                                                         |
| 5 | *Take a taxi to Sapporo Central Wholesale Market "Seri" Tour 5:00-7:30                                  |
|   |                                                                                                         |
|   | Arrive at New Chitose Airport                                                                           |
|   | New Chitose Airport → Haneda Airport                                                                    |
|   | After arriving at Haneda Airport, proceed to the international terminal                                 |
|   |                                                                                                         |