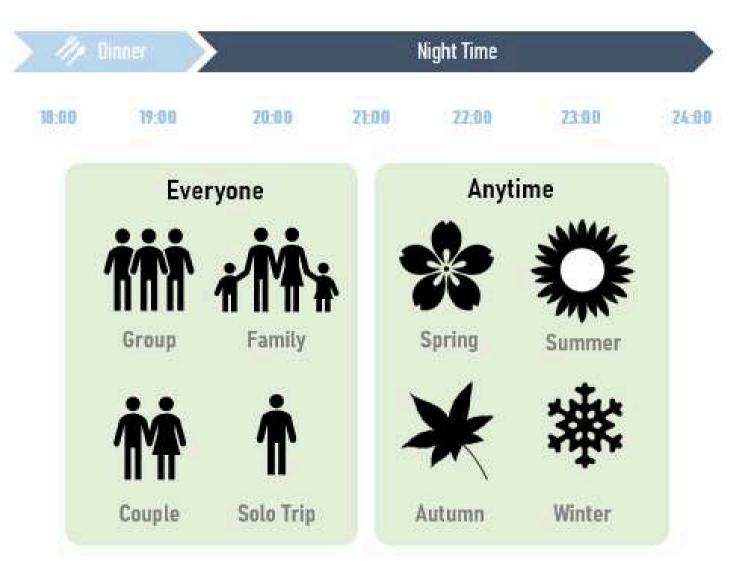

### **Hokkaido Night-time Economy**

Regardless of gender, age, nationality, or time of year, Each and every one of us can find "the night time that suits you".

Hokkaido nights can be enjoyed by everyone, anytime.