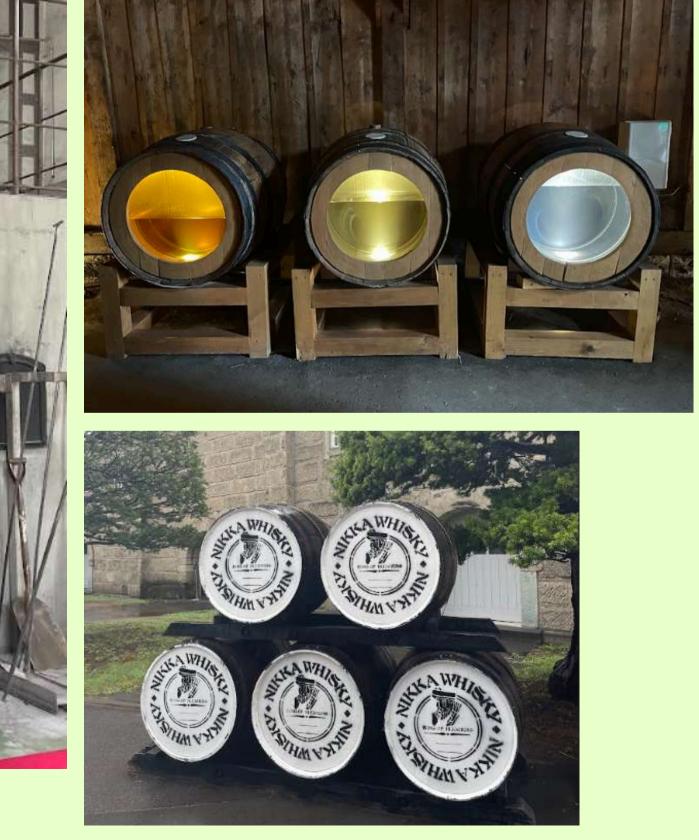

# Wine TourismYoichi Distillery

## Wine Tourism <u>Yoichi Distillery</u>

Free Tastings and factory tour requires pre-booking. anyone.

# Museum and shop are also available for