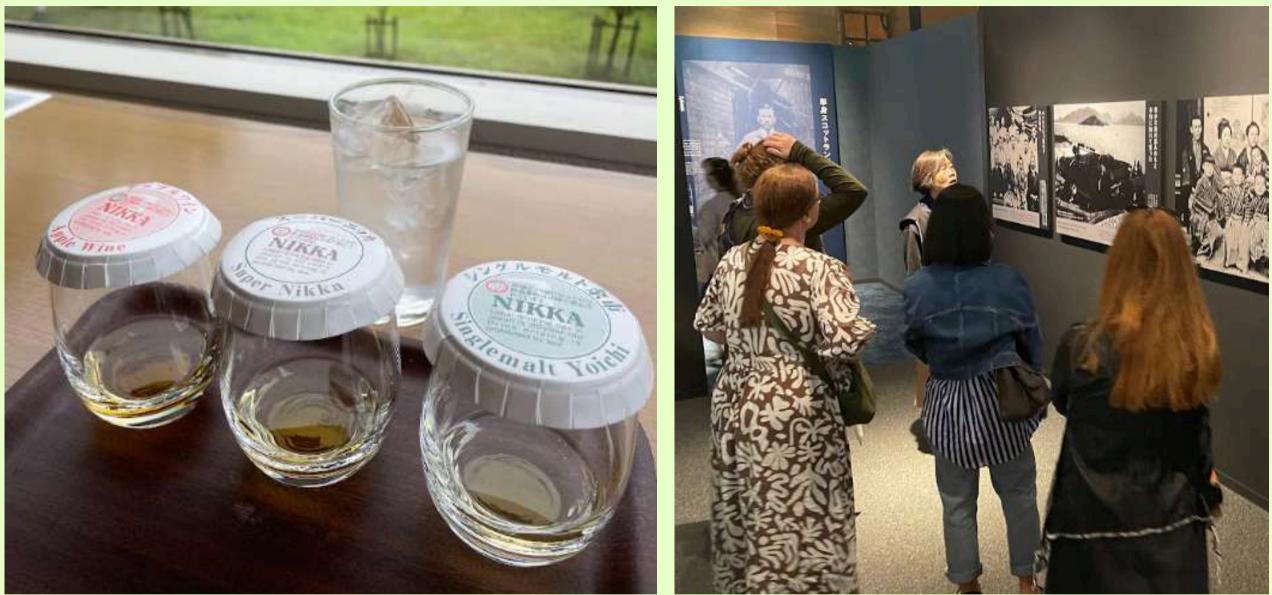

# Wine TourismYoichi Distillery

## Wine Tourism <u>Yoichi Distillery</u>

Free Tastings and factory tour requires pre-booking. anyone.