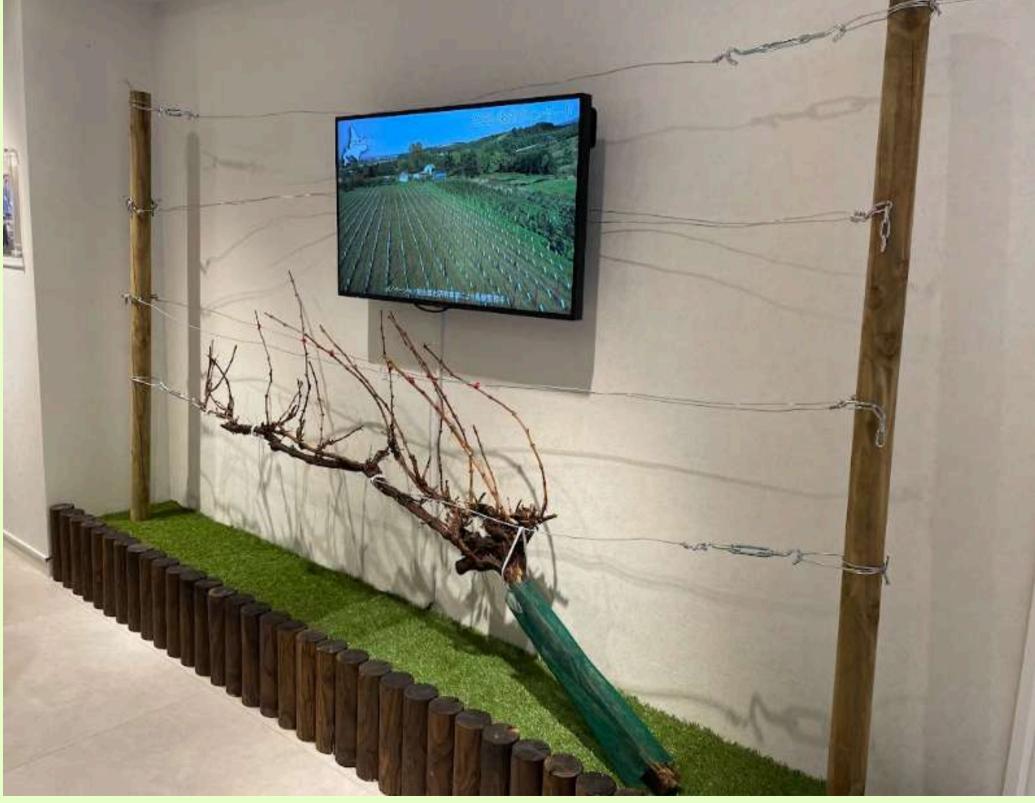

|   |
|              |   |
|              |   |
| n delicacies |   |
|              |   |
|              |   |
|              |   |
|              |   |
|              |   |
| rand Hotel   |   |
|              |   |
|              |   |
|              |   |
|              |   |
|              |   |

### Hokkaido Wine Tourism Attractions



Experience an extraordinary sense of healing and peace of mind.







#### <u>The Yoichi-Niki Wine Tourism Project</u>

- This area is famous for Hokkaido wineries.
- 1 hours drive from Sapporo.

Niki Town is a "fruit town" where you can enjoy picking cherries, grapes, prunes, apples, and many other fruits.



#### NIKI Hills Winery



#### <u>NIKI Hills Winery</u>



### They also have accommodation (3 rooms only) and restaurant. $_{18}$







## Wine TourismVineyard in Winter



# Wine TourismYoichi Distillery





## Wine Tourism <u>Yoichi Distillery</u>





Free Tastings and factory tour requires pre-booking. anyone.

# Museum and shop are also available for

## Night-time Economy

### **Hokkaido Night-time Economy**

Regardless of gender, age, nationality, or time of year, Each and every one of us can find "the night time that suits you".

Hokkaido nights can be enjoyed by everyone, anytime.





**Creative Activities** 

#### For examples



Events making the most of nature



Light-up events

## **Night-time Economy**



## **Night-time Economy**





## **Night-time Economy** Susukino and Sapporo city centre









Please do not forget to bookmark "Visit Hokkaido" and follow SNS of Hokkaido Tourism Organization for m