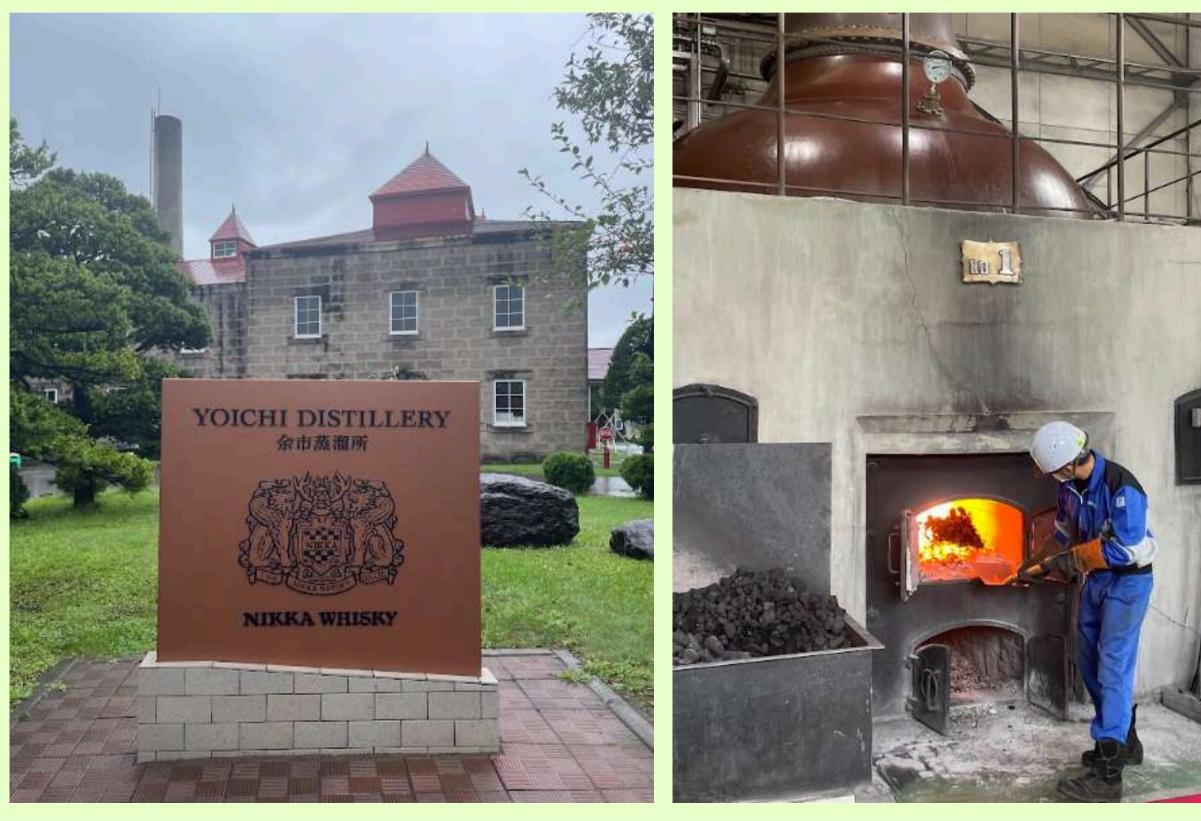

# Wine TourismYoichi Distillery

## Wine Tourism <u>Yoichi Distillery</u>

Free Tastings and factory tour requires pre-booking. anyone.

# Museum and shop are also available for