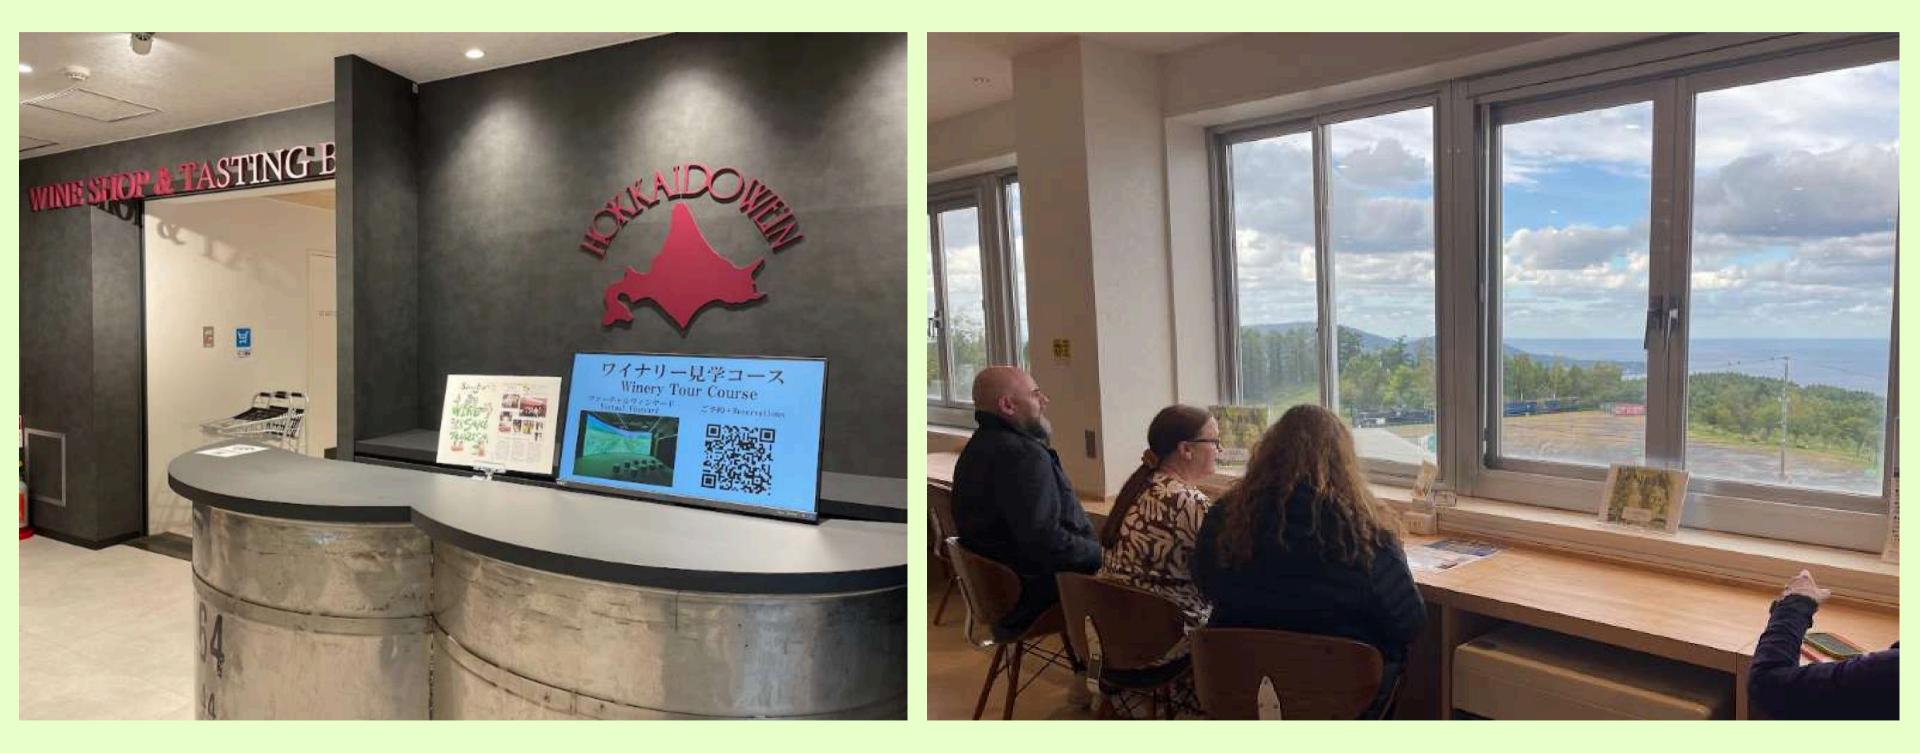

### Hokkaido Wine Tourism Attractions

Experience an extraordinary sense of healing and peace of mind.

#### <u>The Yoichi-Niki Wine Tourism Project</u>

- This area is famous for Hokkaido wineries.
- 1 hours drive from Sapporo.

Niki Town is a "fruit town" where you can enjoy picking cherries, grapes, prunes, apples, and many other fruits.