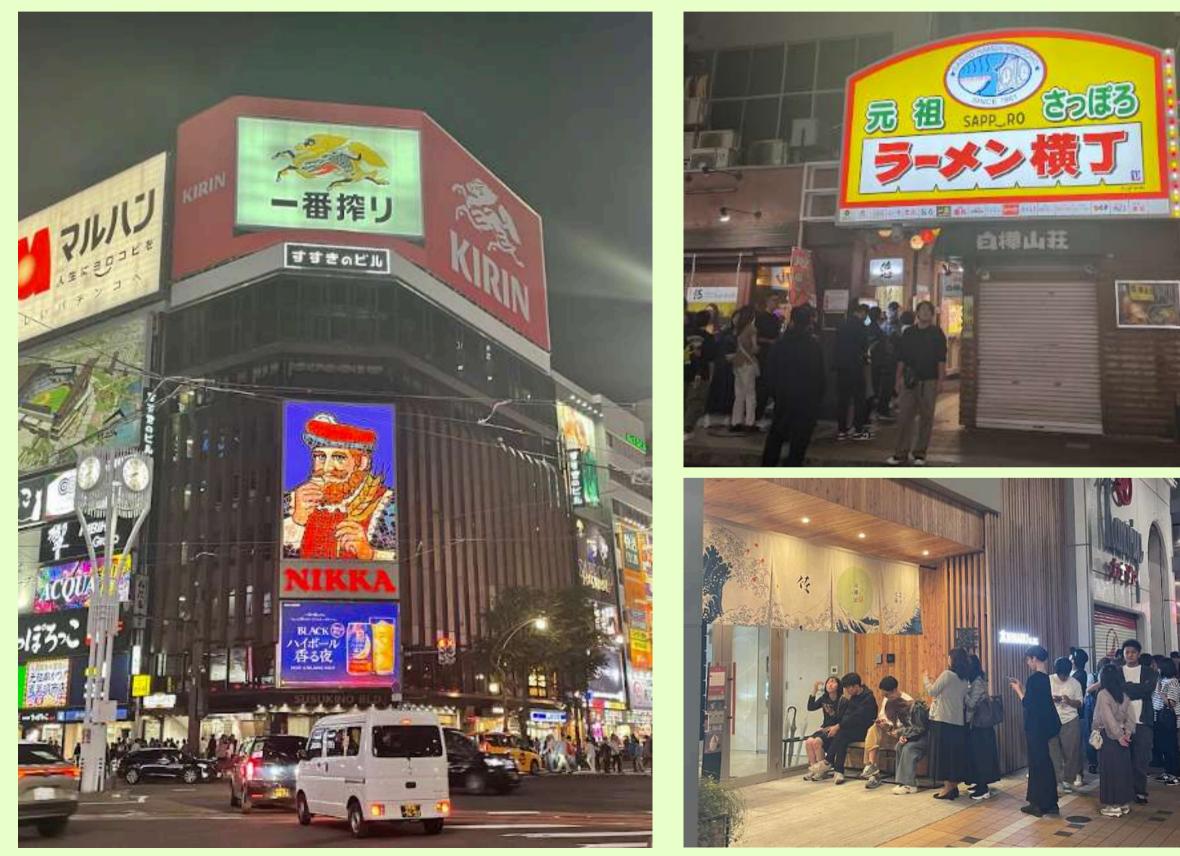

## Night-time Economy

### **Hokkaido Night-time Economy**

Regardless of gender, age, nationality, or time of year, Each and every one of us can find "the night time that suits you".

Hokkaido nights can be enjoyed by everyone, anytime.

## **Night-time Economy** Susukino and Sapporo city centre

Please do not forget to bookmark "Visit Hokkaido" and follow SNS of Hokkaido Tourism Organization for more information as well!