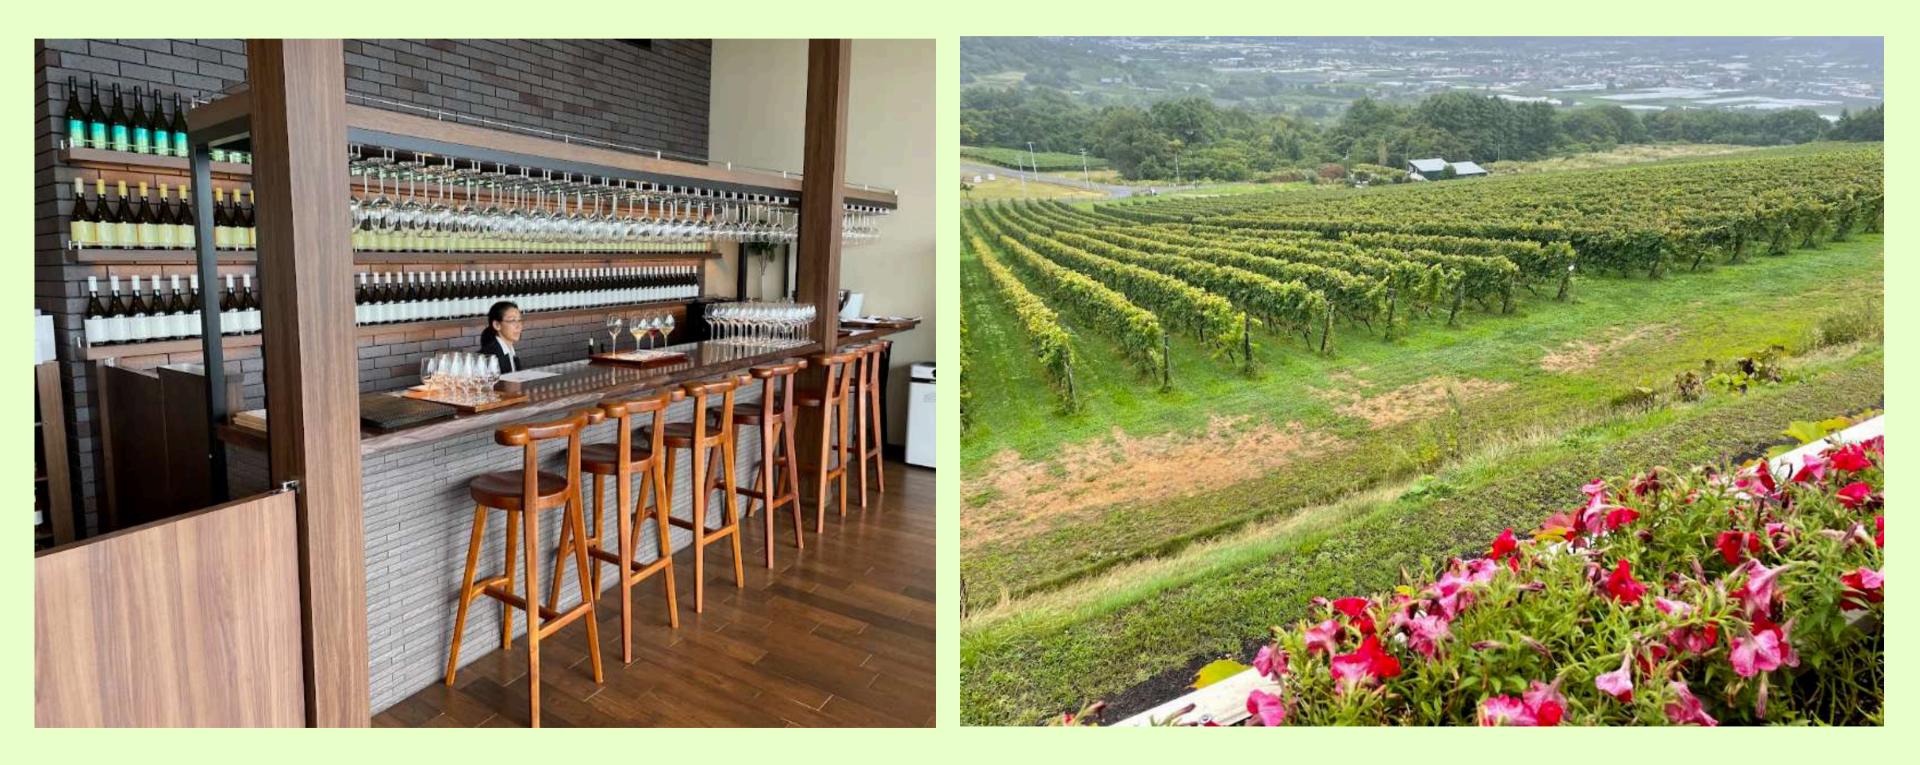

#### <u>The Yoichi-Niki Wine Tourism Project</u>

- This area is famous for Hokkaido wineries.
- 1 hours drive from Sapporo.

Niki Town is a "fruit town" where you can enjoy picking cherries, grapes, prunes, apples, and many other fruits.

#### NIKI Hills Winery

#### <u>NIKI Hills Winery</u>

### They also have accommodation (3 rooms only) and restaurant. $_{18}$