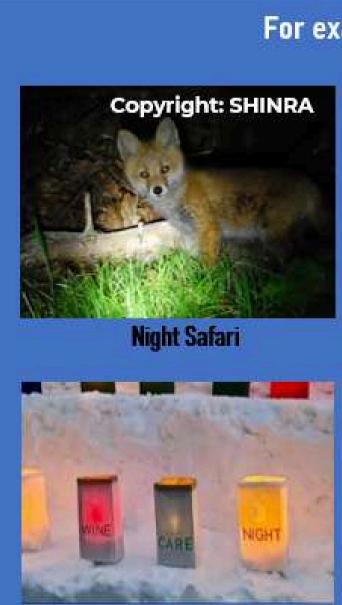

/u>

- This area is famous for Hokkaido wineries.
- 1 hours drive from Sapporo.

Niki Town is a "fruit town" where you can enjoy picking cherries, grapes, prunes, apples, and many other fruits.



#### NIKI Hills Winery



#### <u>NIKI Hills Winery</u>



### They also have accommodation (3 rooms only) and restaurant. $_{18}$







## Wine TourismVineyard in Winter



# Wine TourismYoichi Distillery





## Wine Tourism <u>Yoichi Distillery</u>





Free Tastings and factory tour requires pre-booking. anyone.

# Museum and shop are also available for

## Night-time Economy

### **Hokkaido Night-time Economy**

Regardless of gender, age, nationality, or time of year, Each and every one of us can find "the night time that suits you".

Hokkaido nights can be enjoyed by everyone, anytime.





**Creative Activities** 

#### For examples



Events making the most of nature



Light-up events

## **Night-time Economy**



## **Night-time Economy**





## **Night-time Economy** Susukino and Sapporo city centre









Please do not forget to bookmark "Visit Hokkaido" and follow SNS of Hokkaido Tourism Organization for more information as well!