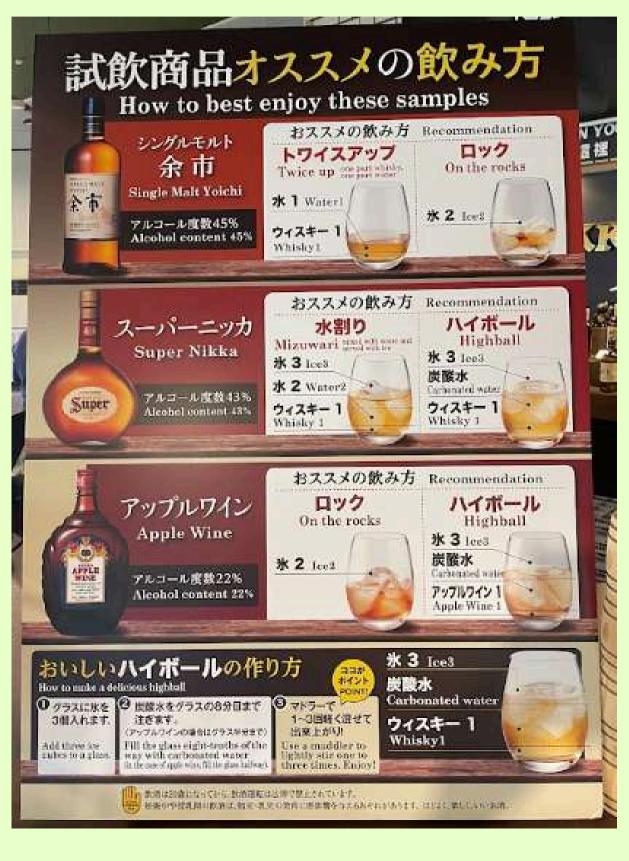

# Wine TourismYoichi Distillery

## Wine Tourism <u>Yoichi Distillery</u>

Free Tastings and factory tour requires pre-booking. anyone.

# Museum and shop are also available for